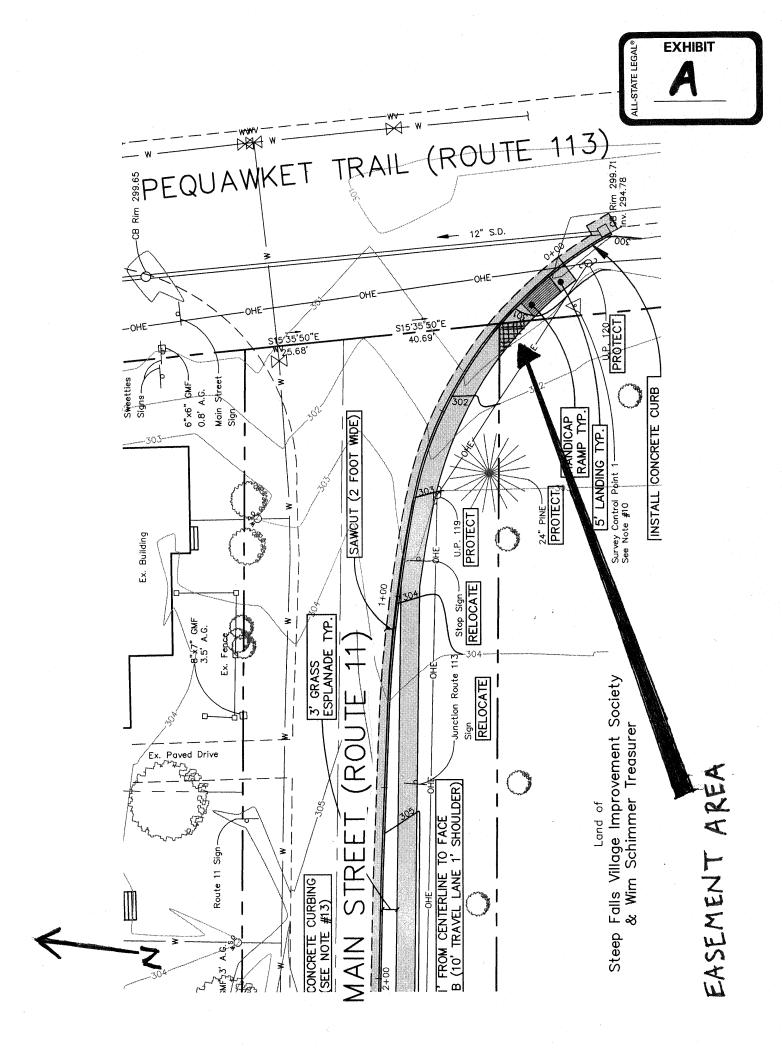

An easement having its northerly boundary line as Route 11/Main Street and its easterly boundary line as Route 113/Pequawket Trail and shown with more particularity as the cross-hatched triangular area on the attached **Exhibit A** (the "Easement Area"), with said Exhibit A being an excerpt of the unrecorded Sheet 1 plan of Steep Falls Sidewalk entitled "Sidewalk Plan & Profile, Route 11, Standish, Maine" prepared for the Town of Standish by BH2M Engineers and Surveyors with latest revision date being September 30, 2015 (the "Plan"), said full Plan being on file at the Town of Standish Public Works Department.

The rights granted herein include the perpetual right and easement to pass and repass on foot and with vehicles at any and all times together with the right to enter from time to time within said Easement Area with people and machines to inspect, install, construct, maintain, repair, rebuild, replace and remove fill, pavement and other facilities and appurtenances intended to facilitate or improve access over such premises. Said easement is expressly made for the purposes of allowing the Easement Area to be utilized by the general public as a sidewalk along a portion of the Route 11/Main Street frontage of Grantor's property and a portion of the Route 113/Pequawket Trail frontage of Grantor's property and is to be considered a dedication of the Easement Area for highway purposes as defined in 23 M.R.S.A. § 3021.